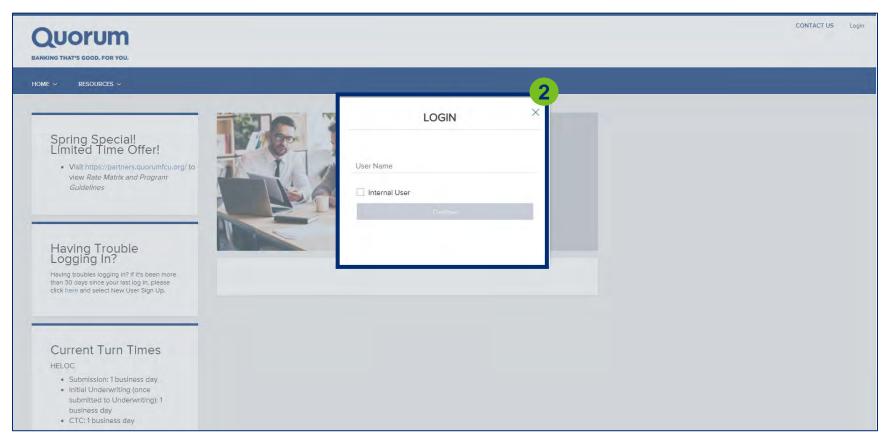

#### 1. Visit partners.quorumfcu.org & select "Portal Log In."

#### 2. Enter username, check "Internal User" box and click "Continue."