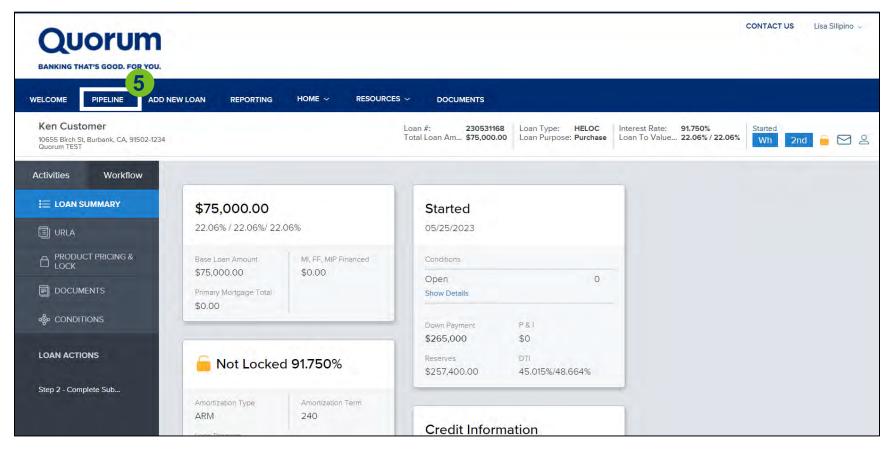

#### 4. Click "Pipeline" from the top menu to view the loans in your pipeline.

| WELCOME PIPELINE | ADD NEW LOA |                     |                  | DURCES ~ DO | CUMENTS       |                            |                               |                 |                      |
|------------------|-------------|---------------------|------------------|-------------|---------------|----------------------------|-------------------------------|-----------------|----------------------|
|                  |             |                     |                  |             |               | Find Loan #                | ~ Q                           | Advanced Filter |                      |
| LOAN OPTIONS     | 9           | Current Loan Status | Application Date | Loan #      | Borrower Name | Next Expected<br>Milestone | Underwriting<br>Approval Date | Loan Amt        | HELOC Ini<br>Advance |
| VIEW             |             |                     |                  |             |               |                            |                               |                 |                      |
| All loans        |             |                     |                  |             |               |                            |                               |                 |                      |
| My Loans         |             |                     |                  |             |               |                            |                               |                 |                      |
| LOAN STATUS      |             |                     |                  |             |               |                            |                               |                 |                      |
| Current          |             |                     |                  |             |               |                            |                               |                 |                      |
| Current          |             |                     |                  |             |               |                            |                               |                 |                      |
|                  |             |                     |                  |             |               |                            |                               |                 |                      |
|                  |             |                     |                  |             |               |                            |                               |                 |                      |
|                  |             |                     |                  |             |               |                            |                               |                 |                      |
| Archived         |             |                     |                  |             |               |                            |                               |                 |                      |