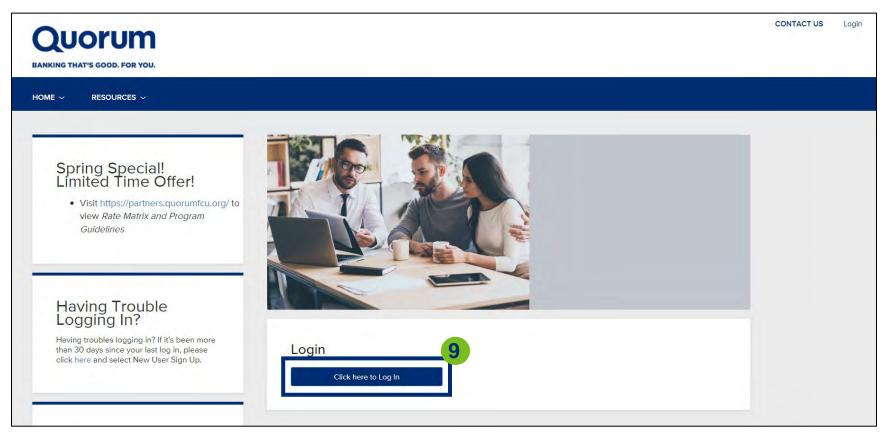

#### **EXISTING USER LOGGING INTO THE PARTNER PORTAL:**

#### 1. Visit partners.quorumfcu.org & select "Portal Log In."