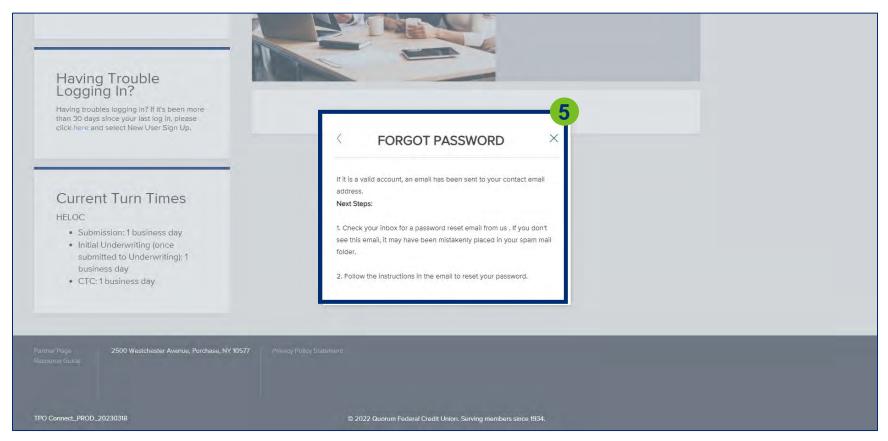

Enter username, check "Internal User" box and click "Continue."



## **QUORUM PARTNER PORTAL**

#### 3. Click "Forgot Password."



## **QUORUM PARTNER PORTAL**

#### 4. Type in your email address and click "Submit."

| PLEASE ENTER THE LOGIN EMAIL ADDRESS FOR THE ACCOUNT.       |                                  |
|-------------------------------------------------------------|----------------------------------|
| LOGIN EMAIL ADDRESS Login E-mail Address or Username SUEMIT |                                  |
| olicy Statement                                             |                                  |
|                                                             | Login E-mail Address or Username |

## **QUORUM PARTNER PORTAL**

#### 5. You will see the following message on-screen.



## **QUORUM PARTNER PORTAL**

## 6. You will receive the following email. Click "Click here to access your account" to update your password.

|               | 1                | ↓ =                                                                       |                                                                                                                                                                                                                           |                                    |           | Reset     | Password     | - Message (H   | ITML)                 |                   |                                            |                               |                     | <b>•</b> -   | C        | 1       | ×  |
|---------------|------------------|----------