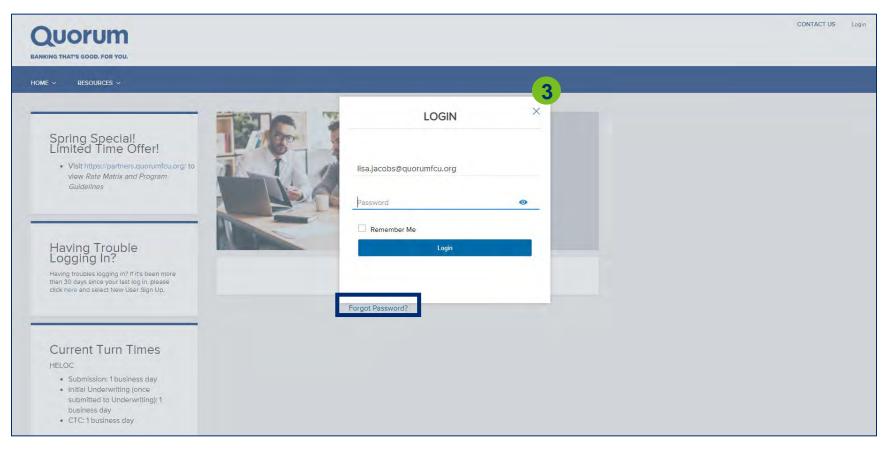

| FLOOD CERTIFICATE                                                                                                                                                                                                                                                                                                             | Comments Drag & Drog files here or Rrowse for files                                                         |



#### **UNABLE TO LOGIN TO PARTNER PORTAL FORGOT PASSWORD:**

#### 1. Visit partners.quorumfcu.org & select "Portal Log In."





#### 2. Enter username, check "Internal User" box and click "Continue."



## **QUORUM PARTNER PORTAL**

#### 3. Click "Forgot Password."



## **QUORUM PARTNER PORTAL**

#### 4. Type in your email address and click "Submit."

| PLEASE ENTER THE LOGIN EMAIL ADDRESS FOR THE ACCOUNT.       |                                  |
|-------------------------------------------------------------|----------------------------------|
| LOGIN EMAIL ADDRESS Login E-mail Address or Username SUEMIT |                                  |
| olicy Statement                                             |                                  |
|                                                             | Login E-mail Address or Username |

## **QUORUM PARTNER PORTAL**

#### 5. You will see the following message on-screen.



## **QUORUM PARTNER PORTAL**

## 6. You will receive the following email. Click "Click here to access your account" to update you