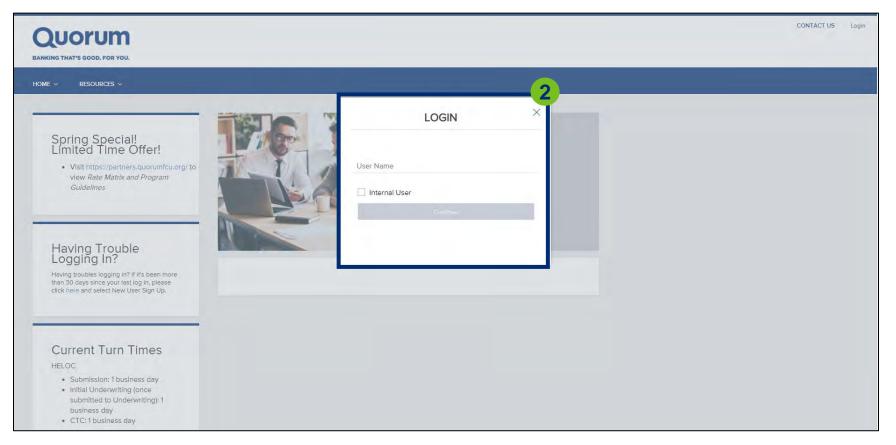

#### 2. Enter username and click "Continue."

#### 2. Enter username, check "Internal User" box and click "Continue."