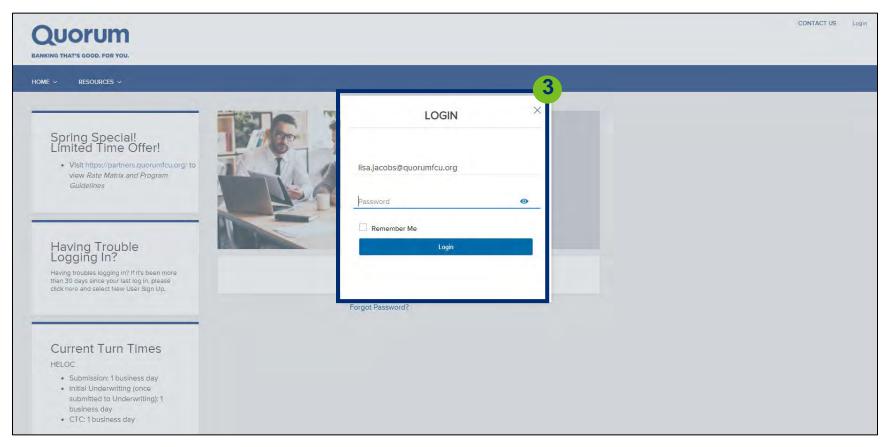

|                |                |               |   |
| Branch Street Address |                                                              |                |                |               |   |
| Branch City           | Branch State/Region                                          |                |                |               |   |
| Loan Officer Name     | Loan Officer NMLS #                                          |                |                |               |   |



#### **EXISTING USER LOGGING INTO THE PARTNER PORTAL:**

#### 1. Visit partners.quorumfcu.org & select "Portal Log In."



## **QUORUM PARTNER PORTAL**

#### 2. Enter username and click "Continue."



## **QUORUM PARTNER PORTAL**

#### 3. Enter password and click "Login."



## **QUORUM PARTNER PORTAL**

#### PARTNER PORTAL OVERVIEW:

#### 1. Once logging in, you will be brought to the home page below.

| BANKING THAT'S GOOD. FOR YOU.<br>ELCOME PIPELINE ADD NEW LOAN REPORTING | HOME ~ RESOURCES ~ DOCUMENTS<br>Partner Page                                                    |                                                                                                     |
|-------------------------------------------------------------------------|-------------------------------------------------------------------------------------------------|-----------------------------------------------------------------------------------------------------|
| Recently Accessed Loans<br>No data.                                     | Company Announcements<br>EXCITING ENHAN