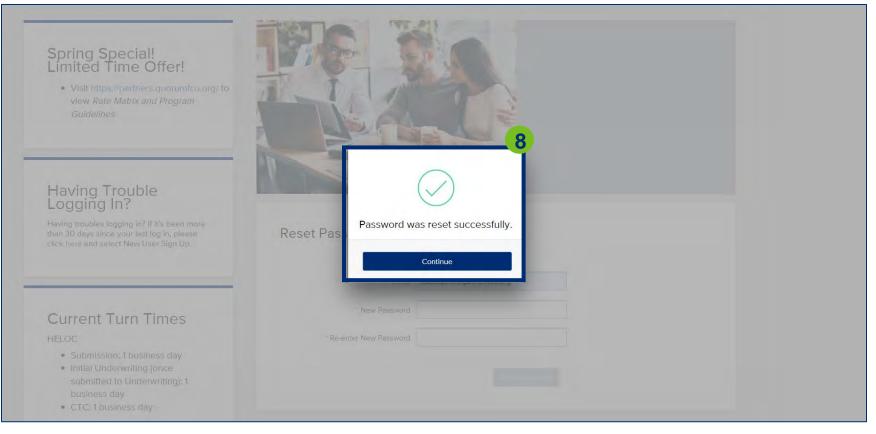

## 6. You will receive the following email. Click "Click here to access your account" to update your password.

|               | 1                | ↓ =                                                                       |                                                                                                                                                                                                                           |                                    |           | Reset     | Password     | - Message (H   | ITML)                 |                   |                                            |                               |                     | <b>•</b> -   | C        | 1       | ×  |
|---------------|------------------|---------------------------------------------------------------------------|---------------------------------------------------------------------------------------------------------------------------------------------------------------------------------------------------------------------------|------------------------------------|-----------|-----------|--------------|----------------|-----------------------|-------------------|--------------------------------------------|-------------------------------|---------------------|--------------|----------|---------|----|
| File          | Message          | Help Q Tell n                                                             | ne what yo                                                                                                                                                                                                                | u want to do                       |           |           |              |                |                       |                   |                                            |                               |                     |              |          |         |    |
| 8             | Delete Archive   | ← Reply     □       ← Reply All     □       ← Forward     □       Respond | Share to<br>Teams<br>Teams                                                                                                                                                                                                | Quick<br>Steps ~<br>Quick Steps TS | Move<br>* | Tags<br>V | D<br>Editing | Immersive<br>* | Translate<br>Language | Q<br>Zoom<br>Zoom | Reply with<br>Scheduling Poll<br>Find Time | Send to<br>OneNote<br>OneNote | Viv<br>Insig<br>Add | hts Phishing | 0        |         | ~  |
| Re            | set Passwor      | d                                                                         |                                                                                                                                                                                                                           |                                    |           |           |              |                |                       |                   |                                            |                               |                     |              |          |         |    |
| C             |                  | Federal Credit Union                                                      | <mortgaç< td=""><td>gesales@quo</td><td>rumfcu.</td><td>org&gt;</td><td></td><td></td><td></td><td></td><td>S Reply</td><td>" Reply</td><td>All</td><th>→ Forward</th><td><b>1</b></td><td>•••</td><td>Ц.</td></mortgaç<> | gesales@quo                        | rumfcu.   | org>      |              |                |                       |                   | S Reply                                    | " Reply                       | All                 | → Forward    | <b>1</b> | •••     | Ц. |
|               |                  | s with how this message is o<br>priginated from outside o                 | 1.4.1.4.1.4.1.4.1.4                                                                                                                                                                                                       |                                    |           |           | attachmen    | ts unless you  | recognize th          | e sender a        | nd know the conte                          | nt is safe.                   |                     | Thu 5/1*     | 1/2023   | 1.09 An | ]  |
| Click         | here to access y | <u>our account</u> and com                                                | plete the s                                                                                                                                                                                                               | teps to reset                      | our pass  | sword.    |              |                |                       |                   |                                            |                               |                     |              |          |         |    |
| URL:<br>https | ://5443858935.   | oblems opening the lir<br>encompasstpoconnec<br>D THIS E-MAIL. THIS M     | ct.com/#/co                                                                                                                                                                                                               | ontent/resetr                      | assword   | ?rcode=R  | VMCARA       | Anop2pcoCd     | /JJB1Icz2O            | 0eTW1k6           | sHYQ65zFEpkuP8                             | GmWlFpa4                      | rXh7Yr              | mJW3f4ziGAF  | E.       |         |    |